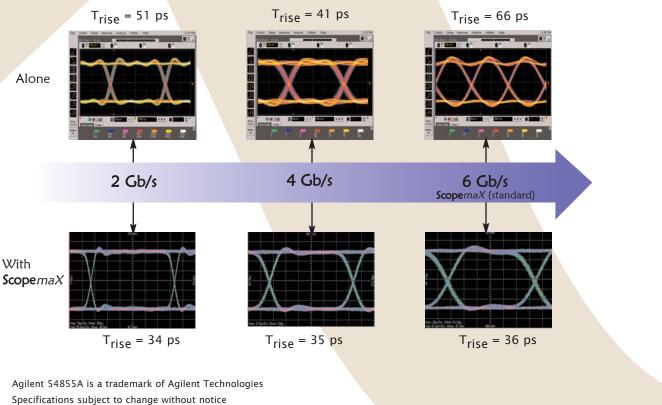

## Agilent 54855A Data Rate Performance

The examples below show before and after performance looking at a K28.5 data pattern at increasing data rates. **Scope***maX* more than doubles your capabilities for less than half the cost of a new real-time scope.