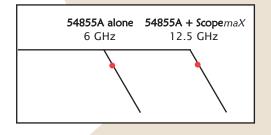

## Extend the life of the 6 GHz Agilent 54855A by expanding its performance with ScopemaX

- Boost the bandwidth to 12.5 GHz
- Increase the data rate measurement capability to 6 Gb/s
- Enjoy the powerful jitter and signal integrity software included on the system

## Bandwidth

©2007 Wavecrest, Corp.